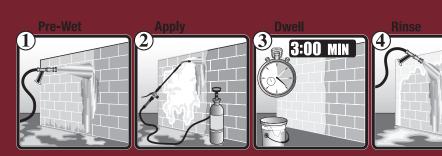

#### **>SURE KLEAN**>

**Light Duty Concrete Cleaner** 

For best overall appearance and color uniformity

Pressure rinse with 400 to 800 psi at a water flow rate of 6 to 8 gallons per minute and a 30° fan spray tip. Apply appropriate PROSOCO cleaner with a pump up sprayer not to exceed 50 psi. Reduce water pressure to avoid damage to delicate masonry.

#### **>SURE KLEAN**>

**Light Duty Concrete Cleaner** 

## For best overall appearance and color uniformity

- Improves color uniformity and enhances appearance.
- Removes mortar smears and embedded stains.
- Designed for colored concrete.
- Designed for use with pressure water rinsing.
- Improves bond of color coatings.
- Improves penetration of protective treatments.

Light Duty Concrete Cleaner should be applied with a pump up sprayer not to exceed 50 psi.

For more information regarding cleaning and sealing instructions please call

860.399.6201 www.westbrookblock.com