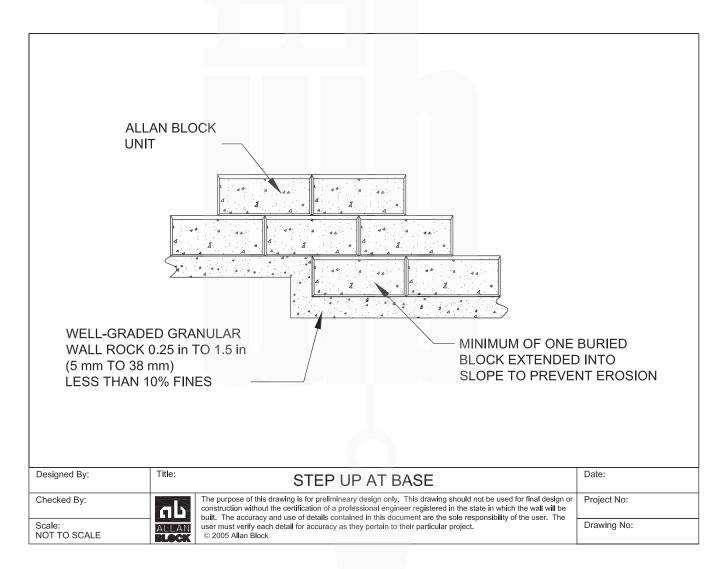

page 1 of 9

# Allan Block – Water Application Details

# Water Application High Wall Section





ALLAN BLOCK WATER APPLICATION DETAILS PAGE 2 OF 9

#### Water Application Low Wall Section





ALLAN BLOCK WATER APPLICATION DETAILS PAGE 3 OF 9

### **Storm Pipe Wall Section**





page 4 of 9

# **Outside Corner Application**





ALLAN BLOCK WATER APPLICATION DETAILS PAGE 5 OF 9

## **Inside Curve Application**





A Tradition of Innovation Allan block water application details page 6 of 9

## **Outside Curve Application**





ALLAN BLOCK WATER APPLICATION DETAILS PAGE 7 OF 9

### Step Up at Base





ALLAN BLOCK WATER APPLICATION DETAILS PAGE 8 OF 9

#### **Terraced Wall Section**





ALLAN BLOCK WATER APPLICATION DETAILS PAGE 9 OF 9

#### Allen block Step up Finishing Details