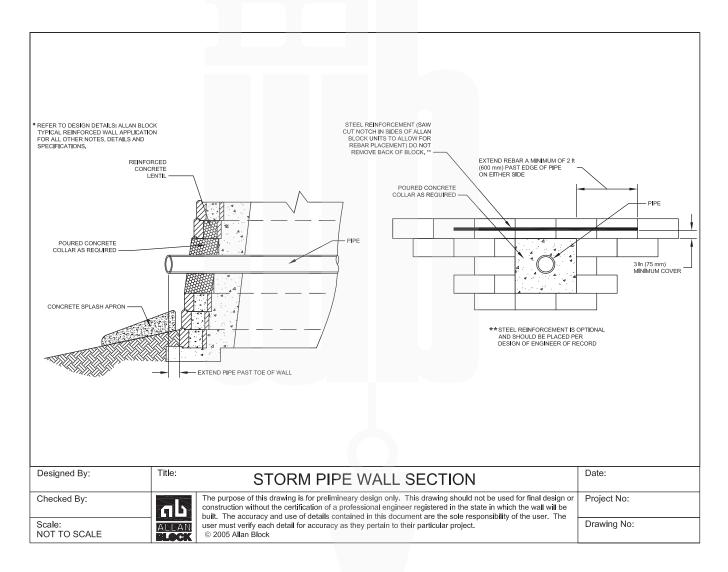

page 1 of 9

# Allan Block – Water Application Details

# Water Application High Wall Section





ALLAN BLOCK WATER APPLICATION DETAILS PAGE 2 OF 9

#### Water Application Low Wall Section





ALLAN BLOCK WATER APPLICATION DETAILS PAGE 3 OF 9

### **Storm Pipe Wall Section**





page 4 of 9

# **Outside Corner Application**





ALLAN BLOCK WATER APPLICATION DETAILS PAGE 5 OF 9

## **Inside Curve Application**





A Tradition of Innovation Allan block water application details page 6 of 9

## **Outside Curve Application**





ALLAN BLOCK WATER APPLICATION DETAILS PAGE 7 OF 9

### Step Up at Base





ALLAN BLOCK WATER APPLICATION DETAILS PAGE 8 OF 9

#### **Terraced Wall Section**





ALLAN BLOCK WATER APPLICATION DETAILS PAGE 9 OF 9

#### Allen block Step up Finishing Details