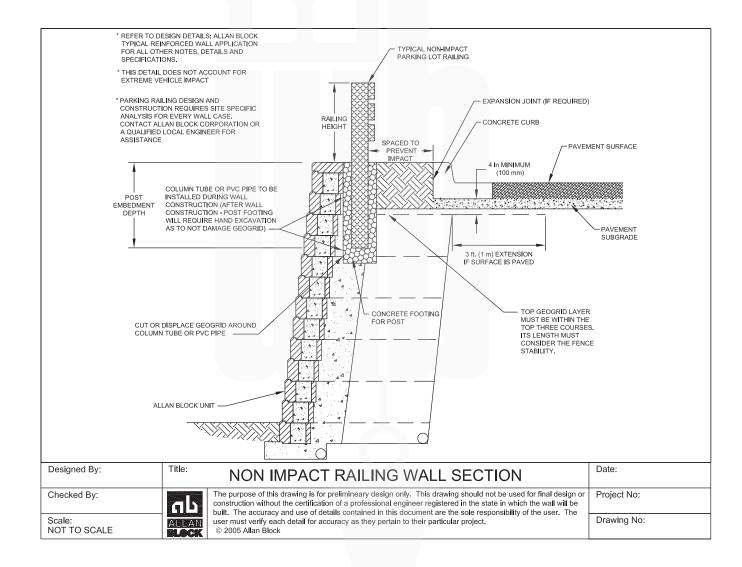

## Allan Block - Fence Details

#### No Wind Fence Wall Section 1



ALLAN BLOCK FENCE DETAILS

PAGE 2 OF 9

#### No Wind Fence Wall Section 2





ALLAN BLOCK FENCE DETAILS

PAGE 3 OF 9

## **Alternate Fence Footing**



ALLAN BLOCK FENCE DETAILS

PAGE 4 OF 9

#### Wind Fence Wall Section 1



ALLAN BLOCK FENCE DETAILS

PAGE 5 OF 9

### Wind Fence Wall Section 2



ALLAN BLOCK FENCE DETAILS

PAGE 6 OF 9

### **Masonry Parapet Wall Section**



ALLAN BLOCK FENCE DETAILS

PAGE 7 OF 9

## **Double Wall Parapet Section**



ALLAN BLOCK FENCE DETAILS

PAGE 8 OF 9

## **Non Impact Railing Wall Section**



ALLAN BLOCK FENCE DETAILS

PAGE 9 OF 9

## **Impact Railing Wall Section**