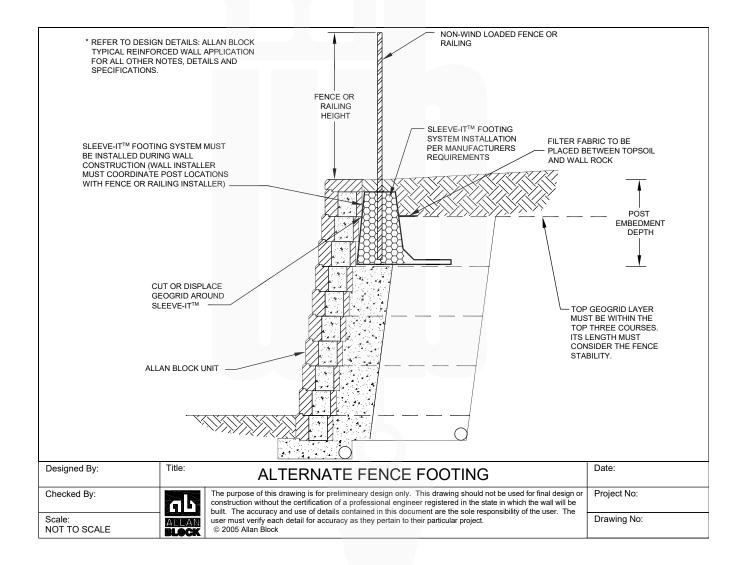

## Allan Block - Fence Details

#### No Wind Fence Wall Section 1



ALLAN BLOCK FENCE DETAILS

PAGE 2 OF 9

#### No Wind Fence Wall Section 2





ALLAN BLOCK FENCE DETAILS

PAGE 3 OF 9

## **Alternate Fence Footing**



ALLAN BLOCK FENCE DETAILS

PAGE 4 OF 9

#### Wind Fence Wall Section 1



ALLAN BLOCK FENCE DETAILS

PAGE 5 OF 9

### Wind Fence Wall Section 2



ALLAN BLOCK FENCE DETAILS

PAGE 6 OF 9

### **Masonry Parapet Wall Section**



ALLAN BLOCK FENCE DETAILS

PAGE 7 OF 9

## **Double Wall Parapet Section**



ALLAN BLOCK FENCE DETAILS

PAGE 8 OF 9

## **Non Impact Railing Wall Section**



ALLAN BLOCK FENCE DETAILS

PAGE 9 OF 9

## **Impact Railing Wall Section**