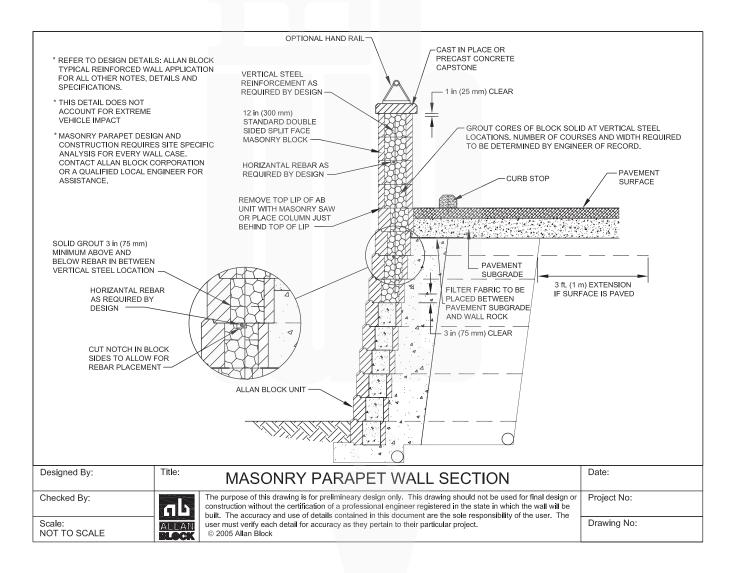

## Allan Block - Fence Details

#### No Wind Fence Wall Section 1



ALLAN BLOCK FENCE DETAILS

PAGE 2 OF 9

#### No Wind Fence Wall Section 2





ALLAN BLOCK FENCE DETAILS

PAGE 3 OF 9

## **Alternate Fence Footing**



ALLAN BLOCK FENCE DETAILS

PAGE 4 OF 9

#### Wind Fence Wall Section 1



ALLAN BLOCK FENCE DETAILS

PAGE 5 OF 9

### Wind Fence Wall Section 2



ALLAN BLOCK FENCE DETAILS

PAGE 6 OF 9

### **Masonry Parapet Wall Section**



ALLAN BLOCK FENCE DETAILS

PAGE 7 OF 9

## **Double Wall Parapet Section**



ALLAN BLOCK FENCE DETAILS

PAGE 8 OF 9

## **Non Impact Railing Wall Section**



ALLAN BLOCK FENCE DETAILS

PAGE 9 OF 9

## **Impact Railing Wall Section**