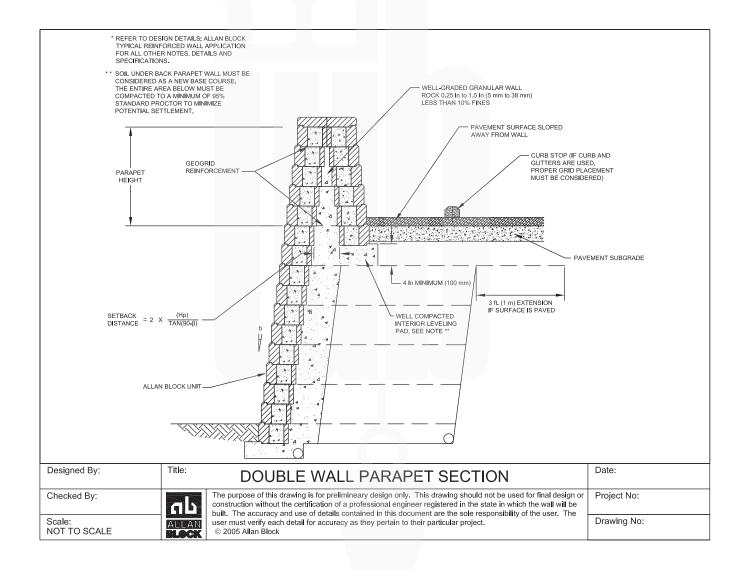

## Allan Block - Fence Details

#### No Wind Fence Wall Section 1



ALLAN BLOCK FENCE DETAILS

PAGE 2 OF 9

#### No Wind Fence Wall Section 2





ALLAN BLOCK FENCE DETAILS

PAGE 3 OF 9

## **Alternate Fence Footing**



ALLAN BLOCK FENCE DETAILS

PAGE 4 OF 9

#### Wind Fence Wall Section 1



ALLAN BLOCK FENCE DETAILS

PAGE 5 OF 9

### Wind Fence Wall Section 2



ALLAN BLOCK FENCE DETAILS

PAGE 6 OF 9

### **Masonry Parapet Wall Section**



ALLAN BLOCK FENCE DETAILS

PAGE 7 OF 9

## **Double Wall Parapet Section**



ALLAN BLOCK FENCE DETAILS

PAGE 8 OF 9

## **Non Impact Railing Wall Section**



ALLAN BLOCK FENCE DETAILS

PAGE 9 OF 9

## **Impact Railing Wall Section**