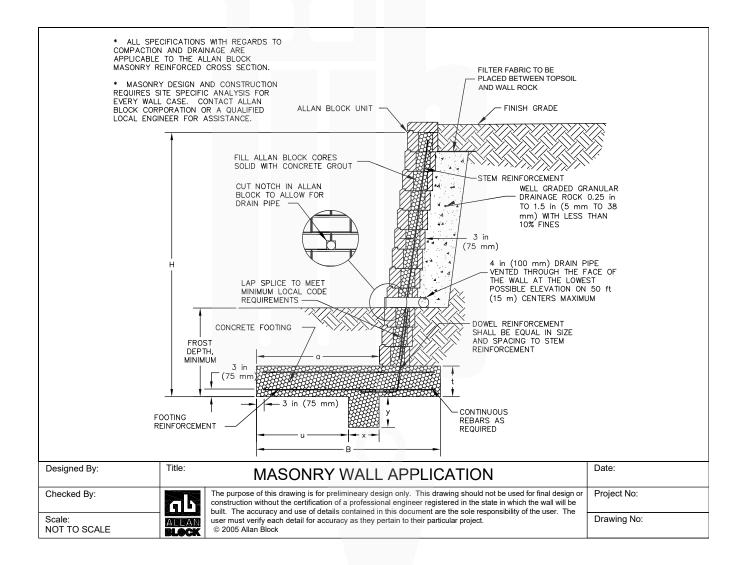

O SCALE | ANNAN  |                                                                                                                                                                                                                                                                                                                                                                                                                                                                | Drawing No: |

ALLAN BLOCK DRAINAGE DETAILS

PAGE 2 OF 9

#### **Pavement and Earth Lined Swales**



ALLAN BLOCK DRAINAGE DETAILS

PAGE 3 OF 9

### **Chimney Application**



ALLAN BLOCK DRAINAGE DETAILS

PAGE 4 OF 9

### **Double-Wide Gravity Wall**



ALLAN BLOCK DRAINAGE DETAILS

PAGE 5 OF 9

### **Masonry Wall Application**



ALLAN BLOCK DRAINAGE DETAILS

PAGE 6 OF 9

#### **Veneer Wall Section**



ALLAN BLOCK DRAINAGE DETAILS

PAGE 7 OF 9

#### **Nail Connection Detail**



ALLAN BLOCK DRAINAGE DETAILS

PAGE 8 OF 9

### **Anchor Connection Detail**



ALLAN BLOCK DRAINAGE DETAILS

PAGE 9 OF 9

### **Allan Block Step Finishing Details**