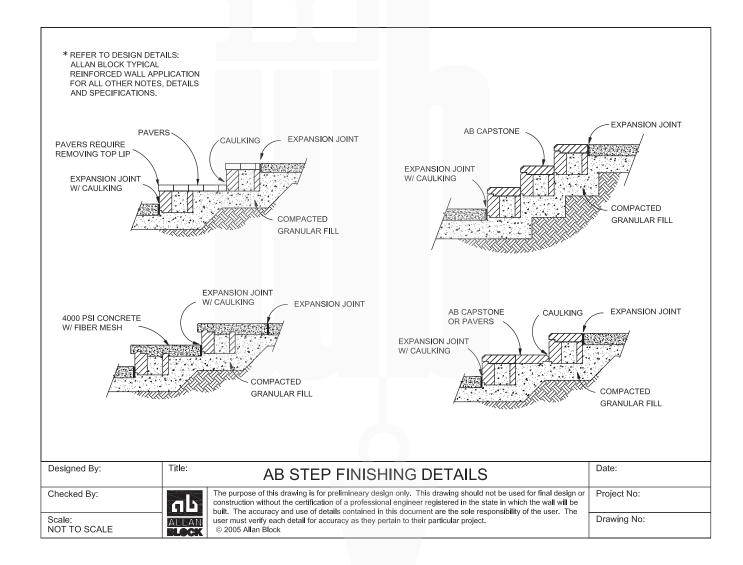

| Drawing No: |

ALLAN BLOCK DRAINAGE DETAILS

PAGE 2 OF 9

#### **Pavement and Earth Lined Swales**



ALLAN BLOCK DRAINAGE DETAILS

PAGE 3 OF 9

### **Chimney Application**



ALLAN BLOCK DRAINAGE DETAILS

PAGE 4 OF 9

### **Double-Wide Gravity Wall**



ALLAN BLOCK DRAINAGE DETAILS

PAGE 5 OF 9

### **Masonry Wall Application**



ALLAN BLOCK DRAINAGE DETAILS

PAGE 6 OF 9

#### **Veneer Wall Section**



ALLAN BLOCK DRAINAGE DETAILS

PAGE 7 OF 9

#### **Nail Connection Detail**



ALLAN BLOCK DRAINAGE DETAILS

PAGE 8 OF 9

### **Anchor Connection Detail**



ALLAN BLOCK DRAINAGE DETAILS

PAGE 9 OF 9

### **Allan Block Step Finishing Details**