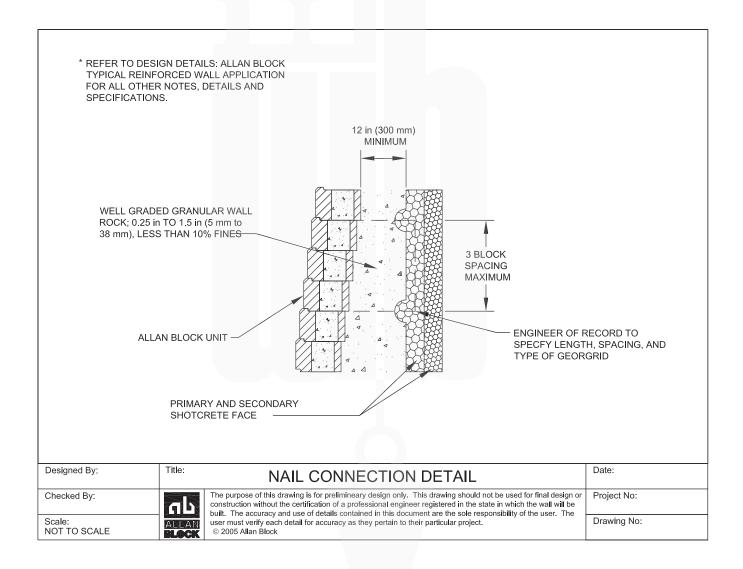

| Drawing No: |

ALLAN BLOCK DRAINAGE DETAILS

PAGE 2 OF 9

#### **Pavement and Earth Lined Swales**



ALLAN BLOCK DRAINAGE DETAILS

PAGE 3 OF 9

### **Chimney Application**



ALLAN BLOCK DRAINAGE DETAILS

PAGE 4 OF 9

### **Double-Wide Gravity Wall**



ALLAN BLOCK DRAINAGE DETAILS

PAGE 5 OF 9

### **Masonry Wall Application**



ALLAN BLOCK DRAINAGE DETAILS

PAGE 6 OF 9

#### **Veneer Wall Section**



ALLAN BLOCK DRAINAGE DETAILS

PAGE 7 OF 9

#### **Nail Connection Detail**



ALLAN BLOCK DRAINAGE DETAILS

PAGE 8 OF 9

### **Anchor Connection Detail**



ALLAN BLOCK DRAINAGE DETAILS

PAGE 9 OF 9

### **Allan Block Step Finishing Details**