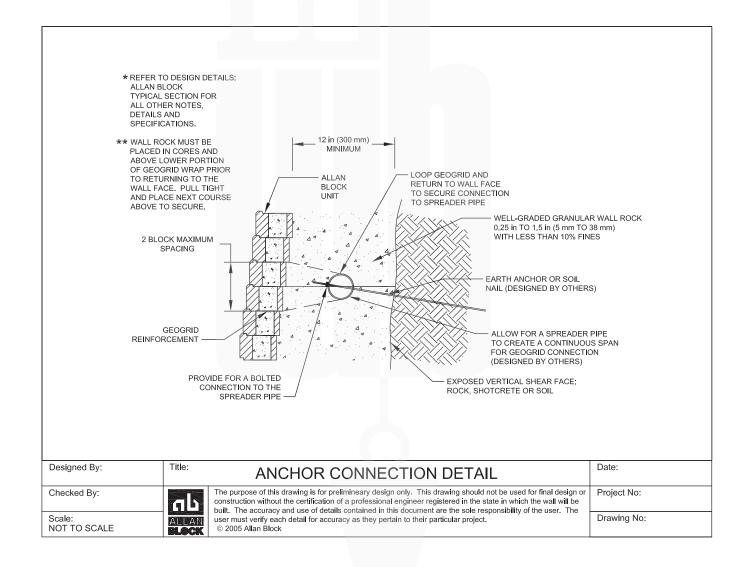

| Drawing No: |

ALLAN BLOCK DRAINAGE DETAILS

PAGE 2 OF 9

#### **Pavement and Earth Lined Swales**



ALLAN BLOCK DRAINAGE DETAILS

PAGE 3 OF 9

### **Chimney Application**



ALLAN BLOCK DRAINAGE DETAILS

PAGE 4 OF 9

### **Double-Wide Gravity Wall**



ALLAN BLOCK DRAINAGE DETAILS

PAGE 5 OF 9

### **Masonry Wall Application**



ALLAN BLOCK DRAINAGE DETAILS

PAGE 6 OF 9

#### **Veneer Wall Section**



ALLAN BLOCK DRAINAGE DETAILS

PAGE 7 OF 9

#### **Nail Connection Detail**



ALLAN BLOCK DRAINAGE DETAILS

PAGE 8 OF 9

### **Anchor Connection Detail**



ALLAN BLOCK DRAINAGE DETAILS

PAGE 9 OF 9

### **Allan Block Step Finishing Details**