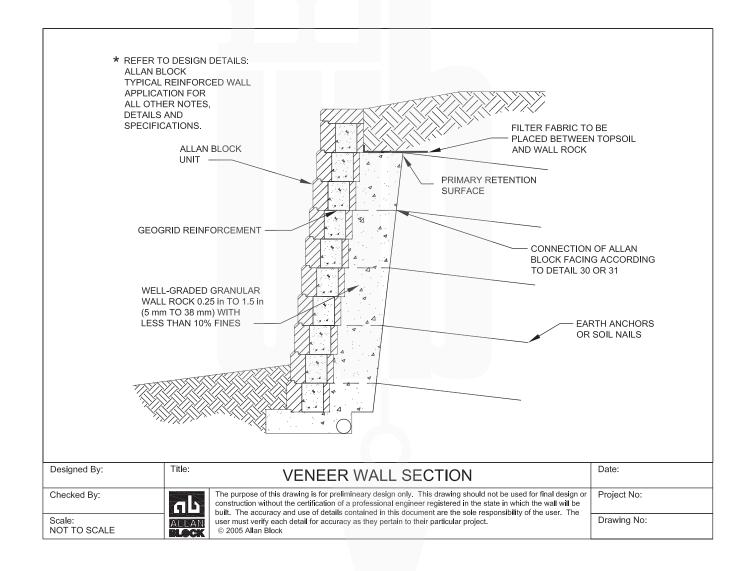

| Drawing No: |

ALLAN BLOCK DRAINAGE DETAILS

PAGE 2 OF 9

#### **Pavement and Earth Lined Swales**



ALLAN BLOCK DRAINAGE DETAILS

PAGE 3 OF 9

### **Chimney Application**



ALLAN BLOCK DRAINAGE DETAILS

PAGE 4 OF 9

### **Double-Wide Gravity Wall**



ALLAN BLOCK DRAINAGE DETAILS

PAGE 5 OF 9

### **Masonry Wall Application**



ALLAN BLOCK DRAINAGE DETAILS

PAGE 6 OF 9

#### **Veneer Wall Section**



ALLAN BLOCK DRAINAGE DETAILS

PAGE 7 OF 9

#### **Nail Connection Detail**



ALLAN BLOCK DRAINAGE DETAILS

PAGE 8 OF 9

### **Anchor Connection Detail**



ALLAN BLOCK DRAINAGE DETAILS

PAGE 9 OF 9

### **Allan Block Step Finishing Details**