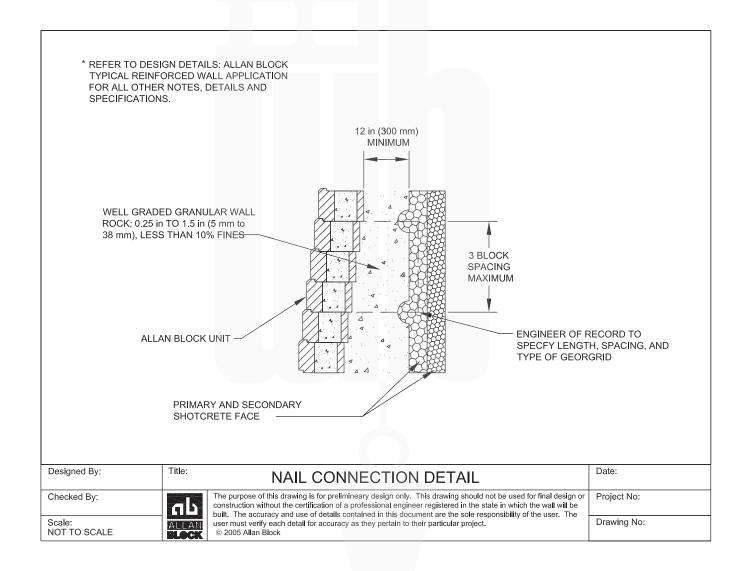

### Allan Block - Additional Details

### **Plantable Wall Section**



ALLAN BLOCK ADDITIONAL DETAILS PAGE 2 OF 9

### **Grouted Connection**



ALLAN BLOCK ADDITIONAL DETAILS

PAGE 3 OF 9

### **No-Fines Concrete Wall Section**



ALLAN BLOCK ADDITIONAL DETAILS

PAGE 4 OF 9

### **Double-Wide Gravity Wall**



ALLAN BLOCK ADDITIONAL DETAILS

PAGE 5 OF 9

### **Masonry Wall Application**



ALLAN BLOCK ADDITIONAL DETAILS

PAGE 6 OF 9

### **Veneer Wall Section**



ALLAN BLOCK ADDITIONAL DETAILS

PAGE 7 OF 9

### **Nail Connection Detail**



ALLAN BLOCK ADDITIONAL DETAILS

PAGE 8 OF 9

### **Anchor Connection Detail**



ALLAN BLOCK ADDITIONAL DETAILS

PAGE 9 OF 9

### **Allen Block Step Finishing Details**