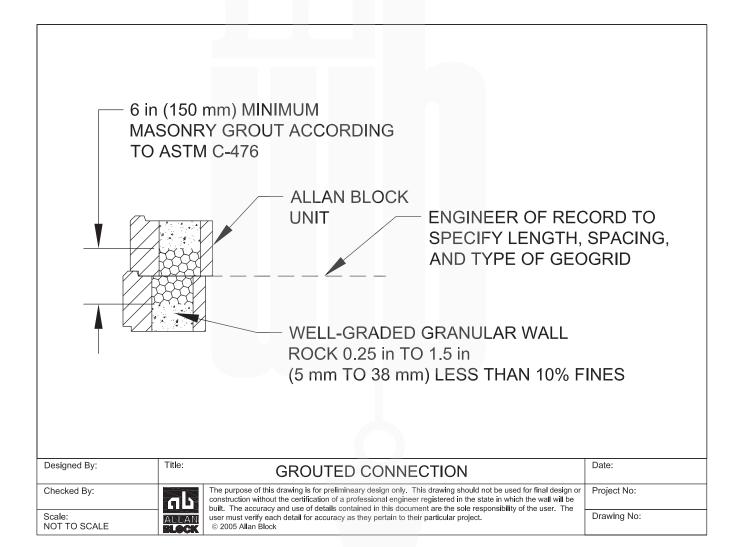

### Allan Block - Additional Details

### **Plantable Wall Section**



ALLAN BLOCK ADDITIONAL DETAILS PAGE 2 OF 9

### **Grouted Connection**



ALLAN BLOCK ADDITIONAL DETAILS

PAGE 3 OF 9

### **No-Fines Concrete Wall Section**



ALLAN BLOCK ADDITIONAL DETAILS

PAGE 4 OF 9

### **Double-Wide Gravity Wall**



ALLAN BLOCK ADDITIONAL DETAILS

PAGE 5 OF 9

### **Masonry Wall Application**



ALLAN BLOCK ADDITIONAL DETAILS

PAGE 6 OF 9

### **Veneer Wall Section**



ALLAN BLOCK ADDITIONAL DETAILS

PAGE 7 OF 9

### **Nail Connection Detail**



ALLAN BLOCK ADDITIONAL DETAILS

PAGE 8 OF 9

### **Anchor Connection Detail**



ALLAN BLOCK ADDITIONAL DETAILS

PAGE 9 OF 9

### **Allen Block Step Finishing Details**