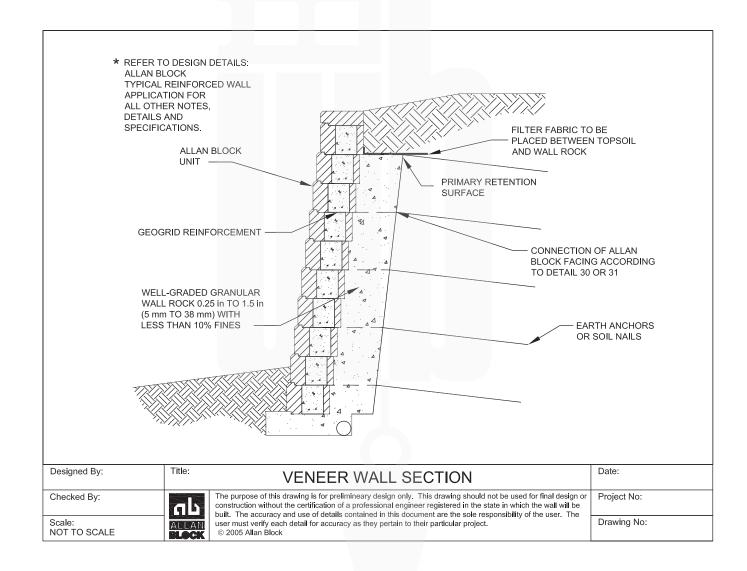

### Allan Block - Additional Details

### **Plantable Wall Section**



ALLAN BLOCK ADDITIONAL DETAILS PAGE 2 OF 9

### **Grouted Connection**



ALLAN BLOCK ADDITIONAL DETAILS

PAGE 3 OF 9

### **No-Fines Concrete Wall Section**



ALLAN BLOCK ADDITIONAL DETAILS

PAGE 4 OF 9

### **Double-Wide Gravity Wall**



ALLAN BLOCK ADDITIONAL DETAILS

PAGE 5 OF 9

### **Masonry Wall Application**



ALLAN BLOCK ADDITIONAL DETAILS

PAGE 6 OF 9

### **Veneer Wall Section**



ALLAN BLOCK ADDITIONAL DETAILS

PAGE 7 OF 9

### **Nail Connection Detail**



ALLAN BLOCK ADDITIONAL DETAILS

PAGE 8 OF 9

### **Anchor Connection Detail**



ALLAN BLOCK ADDITIONAL DETAILS

PAGE 9 OF 9

### **Allen Block Step Finishing Details**